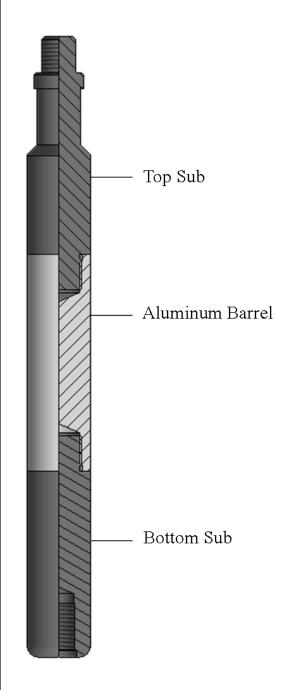

## **ALUMINUM DUMMY**

## ASSEMBLY DESCRIPTION

An Aluminum Dummy can be used to ensure downhole clearance or can be used as a spacer in a wireline tool string assembly.

B & T's Aluminum Dummy can be customized to any length in order to meet customer requirements and specifications