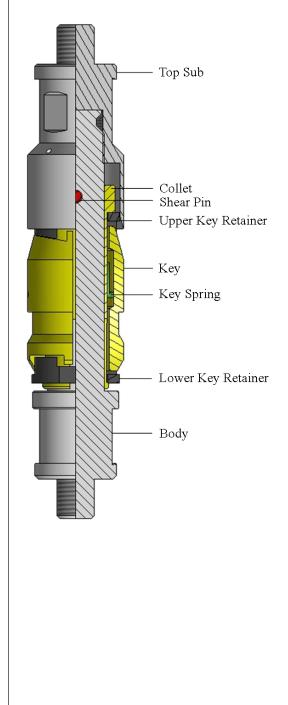

## ASSEMBLY DESCRIPTION

The B & T B Shifting Tool is designed to selectively locate and shift most sliding sleeves. The keys engage the mandrel's inner sleeve, and depending upon the direction the tool is run, the sleeve is shifted up or down. The B Shifting Tool is designed to release only after the sleeve reaches its fully open or closed position.