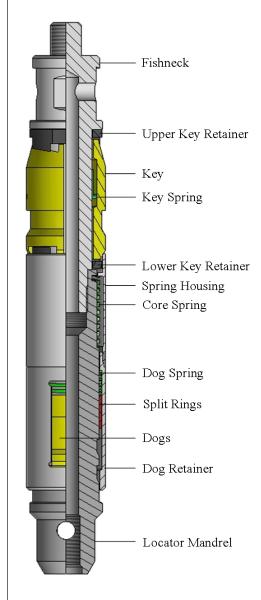

## ASSEMBLY DESCRIPTION

B & T's BO Shifting Tool is designed to locate and shift sliding side doors to the down position. The tool is made selective by the lower half, which is designed to function like a B & T X-Line Running Tool.