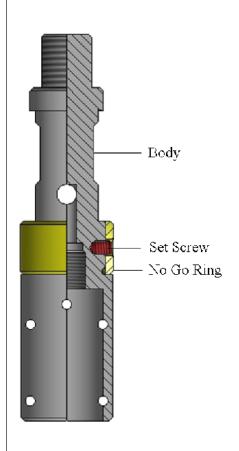

## C-1 RUNNING TOOL

## ASSEMBLY DESCRIPTION

The C-1 Running Tool is designed for use with most Baker Style Equipment.