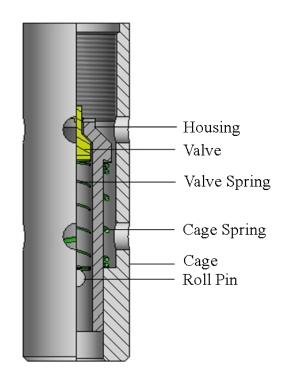

## ASSEMBLY DESCRIPTION

The B & T C Plug is an equalizing assembly that is used in conjunction with various subsurface controls such as Locks and tubing mandrels. The C Equalizing Plug holds pressure from below only and can be used as a pump thru plug.

An equalizing Prong will push the C Equalizing Plug's Valve off seat, which will allow pressure equalization.

## B & T C PLUG

| Specifications               |             |             |             |
|------------------------------|-------------|-------------|-------------|
|                              | 1.500       | 2.000       | 2.500       |
| Connections                  | 7/8"-14     | 1-3/16"-14  | 1-9/16"-12  |
| Flow Area (in <sup>2</sup> ) | 0.0035      | 0.0075      | 0.0075      |
| Roll Pin                     | 1/8" X 1/2" | 1/4" X 3/4" | 1/4" X 7/8" |