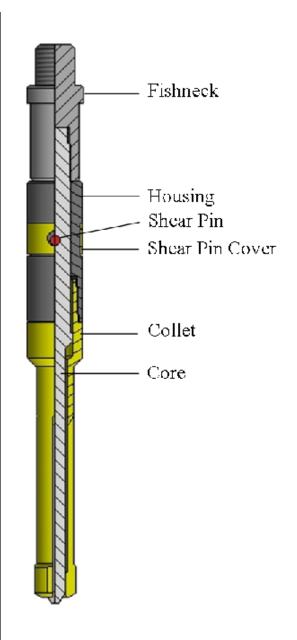

## **ASSEMBLY DESCRIPTION**

The B & T D Running Tool is used to set the D Lock and DD Bridge Plug.

## D RUNNING TOOL

| Specifications |                |                |                |
|----------------|----------------|----------------|----------------|
|                | 2.000          | 2.500          | 3.000          |
| Fishneck       | 1.375          | 1.750          | 1.750          |
| Maximum O.D.   | 1.340          | 1.750          | 2.125          |
| Connections    | 15/16"-10      | 15/16"-10      | 15/16"-10      |
| Made Up Length | 12.500         | 12.906         | 12.875         |
| Shear Pin      | 1/4" X 1-3/16" | 1/4" X 1-5/8"  | 1/4" X 2"      |
| Set Screw      | 1/4"-20 X 1/4" | 1/4"-20 X 1/4" | 1/4"-20 X 1/4" |