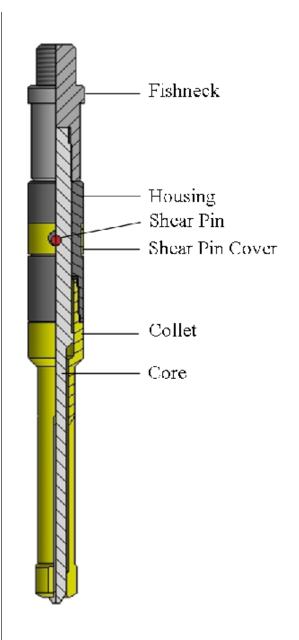

## ASSEMBLY DESCRIPTION

The Type O D Running Tool is used to set the D Lock and DD Bridge Plug.

## D RUNNING TOOL

| Specifications |                |                |                |
|----------------|----------------|----------------|----------------|
|                | 2.000          | 2.500          | 3.000          |
| Fishneck       | 1.375          | 1.750          | 1.750          |
| Maximum O.D.   | 1.340          | 1.750          | 2.125          |
| Connections    | 15/16"-10      | 15/16"-10      | 15/16"-10      |
| Made Up Length | 12.500         | 12.906         | 12.875         |
| Shear Pin      | 1/4" X 1-3/16" | 1/4" X 1-5/8"  | 1/4" X 2"      |
| Set Screw      | 1/4"-20 X 1/4" | 1/4"-20 X 1/4" | 1/4"-20 X 1/4" |