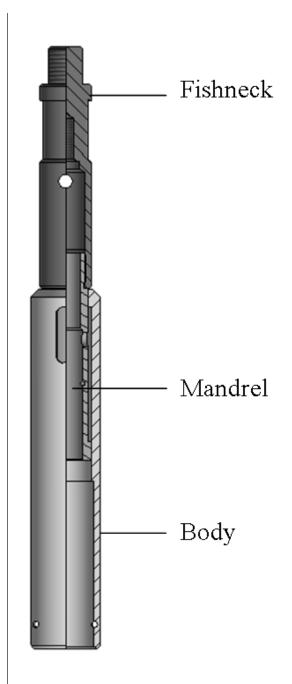

## DB RUNNING TOOL

## ASSEMBLY DESCRIPTION

The DB Running Tool is very similar to the B & T D Running Tool. It is able to run the same equipment, and additionally it can also run an A Blanking Plug.

## DB RUNNING TOOL

| Specifications          |                |                |
|-------------------------|----------------|----------------|
|                         | 2.000          | 2.500          |
| Fishneck                | 1.375          | 1.375          |
| Maximum O.D.            | 1.859          | 2.296          |
| Connections             | 15/16"-10      | 15/16"-10      |
| Made Up Length (Opened) | 18.468         | 15.813         |
| Made Up Length (Closed) | 15.218         | 14.250         |
| Shear Pin               | 3/16" X 1-3/4" | 3/16" X 2-1/4" |