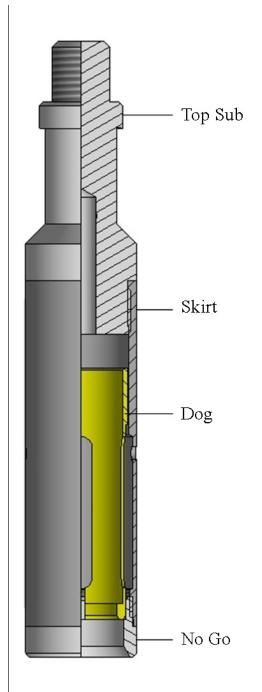

## **ASSEMBLY DESCRIPTION**

The GG Fishing Socket is a non-releasable pulling tool.