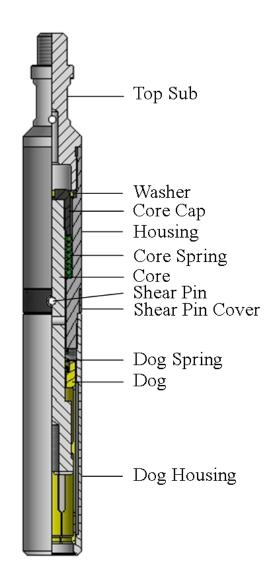

## **ASSEMBLY DESCRIPTION**

The B & T Heavy-Duty Pulling Tool is a collet style pulling tool designed to latch and retrieve wireline tools where heavy jarring is required. The Heavy-Duty Pulling Tool is extremely durable and allows a full 360 degrees of engagement with the target fishneck.