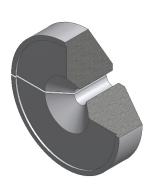

### HLWA PTFE

ASSEMBLY DESCRIPTION

O.D. 3.375" Length 1.480"

1/4 Cutaway View

| Specifications                 |           |          |  |  |  |  |  |
|--------------------------------|-----------|----------|--|--|--|--|--|
| HLWA Open Hole Packoff Part: B |           |          |  |  |  |  |  |
| Part Number                    | Line Size | Material |  |  |  |  |  |
| HLAT-0008-14                   | 3/8"      | PTFE     |  |  |  |  |  |
| HLAT-0011-14                   | 1/2"      | PTFE     |  |  |  |  |  |
| HLAT-0013-14                   | 9/16"     | PTFE     |  |  |  |  |  |