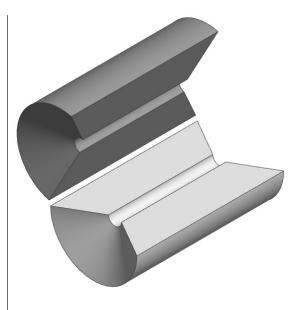

# HLWA PACKOFF RUBBER

#### ASSEMBLY DESCRIPTION

O.D. 3.300" Length 5.600"

Mold # -Line Size-Compound 0340-XXXX-XXXX

When ordering the HLWA Packoff Rubber use the prefix **0340** and please specify: line size and compound. Example: 3/8" NBR 80 Duro would be part number **0340-0008-0808.** 