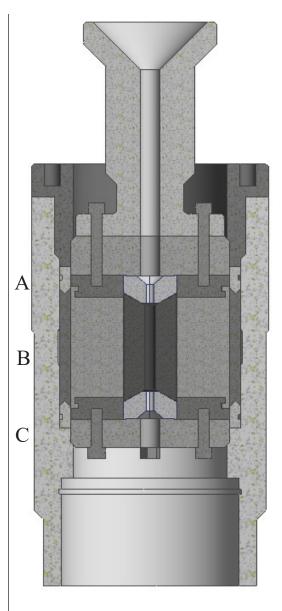

# HLWA OPEN HOLE PACKOFF

#### ASSEMBLY DESCRIPTION

B & T manufactures the following components compatible with the HLWA Open Hole Packoff:

A) HLWA PTFE

B) HLWA PACKOFF RUBBER

C) HLWA PTFE

Upper and Lower HLWA PTFE are sold in numbered, matched sets to ensure true line size and seal. Please note, to order an entire HLWA PTFE redress, you will need (2) complete sets, one upper and one lower.

HLWA Packoff Rubbers are available in the full range of materials offered by B & T. Please consult the Elastomer Chart to find the proper compound for your specific application. The standard compound suitable for most applications is NBR 80.