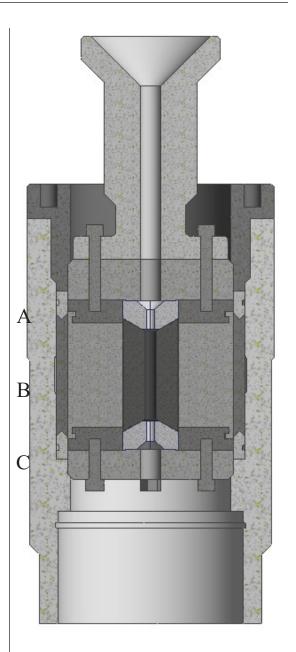

## HLWB OPEN HOLE PACKOFF

#### ASSEMBLY DESCRIPTION

B & T manufactures the following components compatible with the HLWB Open Hole Packoff:

- A) HLWB PTFE
- B) HLWB PACKOFF RUBBER
- C) HLWB PTFE

Upper and Lower HLWB PTFE are sold in numbered, matched sets to ensure true line size and seal. Please note, to order an entire HLWB PTFE redress, you will need (2) complete sets, one upper and one lower.

HLWB Packoff Rubbers are available in the full range of materials offered by B & T. Please consult the Elastomer Chart to find the proper compound for your specific application. The standard compound suitable for most applications is NBR 80.