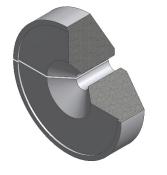

# **HLWB PTFE**

### **ASSEMBLY DESCRIPTION**

O.D. 2.430" Length 1.290"

1/4 Cutaway View

| Specifications                 |           |          |  |  |  |  |  |
|--------------------------------|-----------|----------|--|--|--|--|--|
| HLWB Open Hole Packoff Part: B |           |          |  |  |  |  |  |
| Part Number                    | Line Size | Material |  |  |  |  |  |
| HLBT-0008-14                   | 3/8"      | PTFE     |  |  |  |  |  |
| HLBT-0011-14                   | 1/2"      | PTFE     |  |  |  |  |  |
| HLBT-0013-14                   | 9/16"     | PTFE     |  |  |  |  |  |