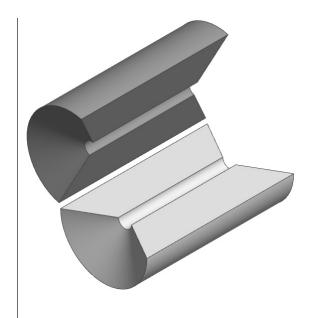

# **HLWB PTFE**

### **ASSEMBLY DESCRIPTION**

O.D. 2.430" Length 1.290"

1/4 Cutaway View

| Specifications                 |           |          |  |  |  |  |  |
|--------------------------------|-----------|----------|--|--|--|--|--|
| HLWB Open Hole Packoff Part: B |           |          |  |  |  |  |  |
| Part Number                    | Line Size | Material |  |  |  |  |  |
| HLBT-0008-14                   | 3/8"      | PTFE     |  |  |  |  |  |
| HLBT-0011-14                   | 1/2"      | PTFE     |  |  |  |  |  |
| HLBT-0013-14                   | 9/16"     | PTFE     |  |  |  |  |  |