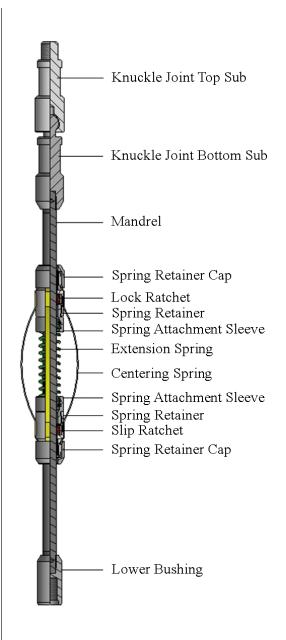

## K KICKOVER TOOL

## ASSEMBLY DESCRIPTION

The K Kickover Tool is used in selectively locating 1" O.D. wireline devices in side-pocket mandrels.