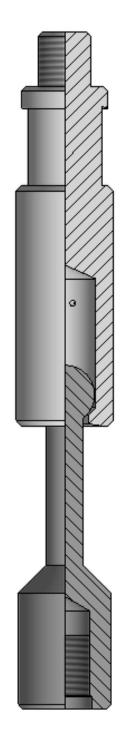

## KNUCKLE JAR

## ASSEMBLY DESCRIPTION

The Knuckle Jar provides a range of motion that helps to make the connections between the assemblies in the tool string significantly more flexible.

Knuckle Jars can be used for light jarring.