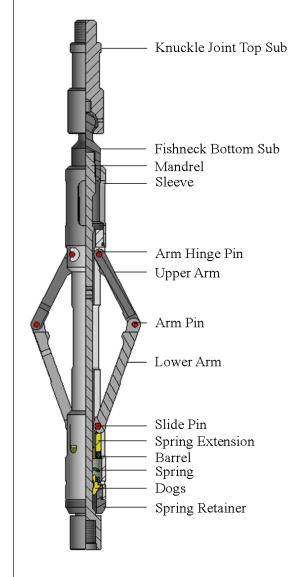

## L2D KICKOVER TOOL

## ASSEMBLY DESCRIPTION

The L2D Kickover Tool is used in locating 1" and 1.500" retrievable wireline devices in side-pocket mandrels.