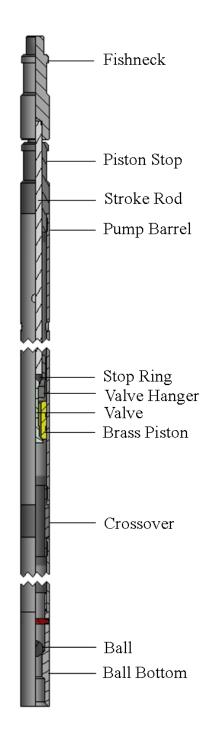

## **ASSEMBLY DESCRIPTION**

The Maxwell-Style Bailer is a pump action bailer designed to remove debris and sand in the tubing string through using upward jarring motion. B & T has different lengths of Pump Barrels as well as load barrels to suit different bailing needs. The Maxwell-Style Bailer utilizes a Brass Piston component to bail the debris and sand from the well bore.