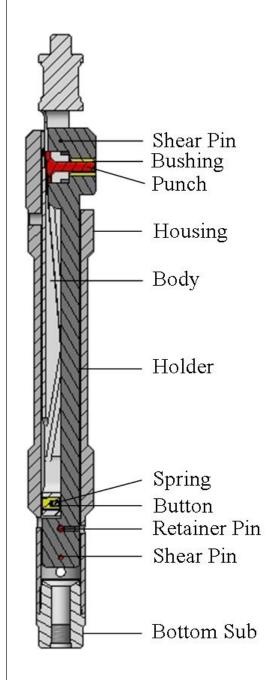

## ASSEMBLY DESCRIPTION

The B & T Mechanical Perforators have reduced costs and reduced rig times by eliminating explosives and other equipment. It is also much simpler to use.