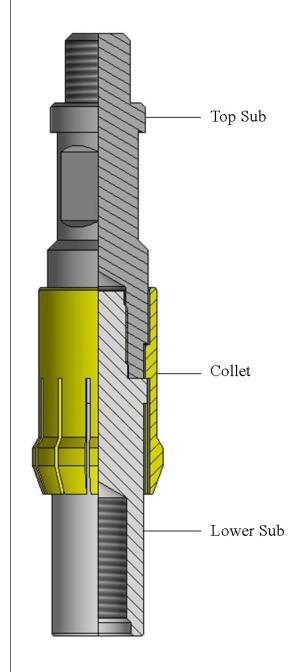

## NIPPLE LOCATOR

## **ASSEMBLY DESCRIPTION**

The Nipple Locator indicates where the Landing Nipple is located downhole. The Collet of the Nipple Locator is stopped at the restriction and must be tapped through the restriction, thereby indicating the true depth of the nipple.