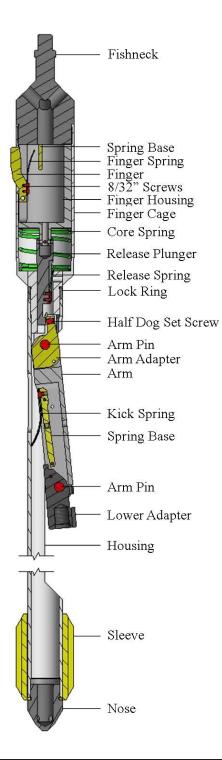

## OM-1 KICKOVER TOOL

## ASSEMBLY DESCRIPTION

The OM-1 Kickover Tool is used in order to install and retrieve 1.500" O.D. devices in side-pocket mandrels containing an orienting sleeve.

The OM-1 Kickover Tool works by placing its Locator Finger into the side-pocket. This is achieved by pulling upward on the tool at the desired depth. If the tool is over-pulled, the springs will become active in order to make the Arm and the attached Running Tools or Pulling Tools pivot near the side-pocket. The Housing will protect the Running and Pulling Tools that are to be used in the side-pocket applications.

The OM-1 Kickover Tool needs only minimal disassembly in order to be repinned.