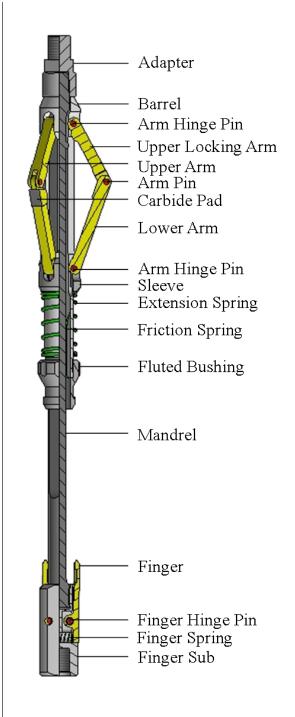

## R KICKOVER TOOL

## ASSEMBLY DESCRIPTION

The B & T R Kickover tool is used to install and retreive 1.500" assemblies in side-pocket mandrels.

## **R KICKOVER TOOL**

| Specifications        |                   |                   |                   |
|-----------------------|-------------------|-------------------|-------------------|
|                       | 2.000             | 2.500             | 3.000             |
| Fishneck              | 1.375             | 1.375             | 1.375             |
| Maximum O.D. (Opened) | 3.813             | 3.813             | 5.688             |
| Maximum O.D. (Closed) | 1.859             | 2.281             | 2.500             |
| Connections           | 15/16"-10         | 15/16"-10         | 15/16"-10         |
| Length                | 26.125            | 26.125            | 29.500            |
| Steel Pin             | 1-3/16" X 1-3/8"  | 1-3/16" X 1-3/8"  | 1-3/16" X 1-3/8"  |
| Steel Pin             | 1-3/16" X 1-7/16" | 1-3/16" X 1-7/16" | 1-3/16" X 1-7/16" |