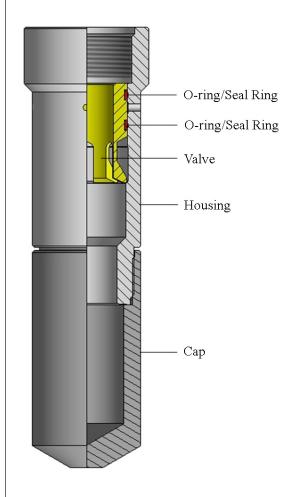

## **ASSEMBLY DESCRIPTION**

The B & T R Plug is a positive plug used in conjunction with the B & T R Lock to hold pressure from above and below. This plug can be used to test tubing or to plug tubing while doing repairs to surface equipment.

An equalizing Prong is used to knock the collet off seat of the B & T RR Equalizing Sub which allows pressure equalization.