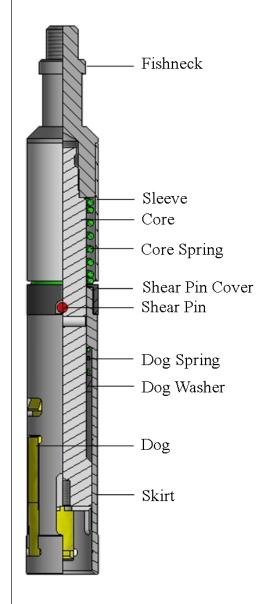

## R PULLING TOOL

## ASSEMBLY DESCRIPTION

The B & T R Pulling Tool is a shear up releasing tool designed to pull equipment with an external fishneck.

The following Cores are available for the R Pulling Tool:

\*The B Core is a long Core, and offers a short reach.

\*The S Core is a medium length, and offers a medium reach.

\*The J Core is a short Core, and offers a long reach.

\*The Q Core is unique in that it latches onto male connectors, and is a very short Core.