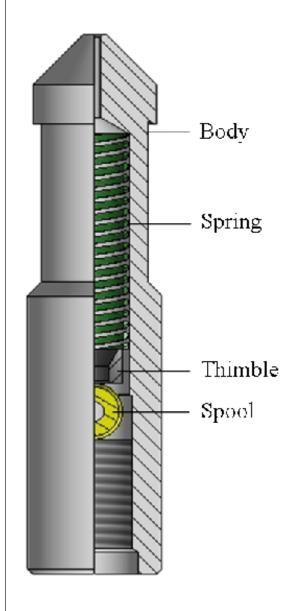

## **ASSEMBLY DESCRIPTION**

The Single-Strand Rope Socket is used to attach single strand wireline with the wireline tool string. It is recommended for use with wireline string sizes ranging from 0.072" to 0.125".