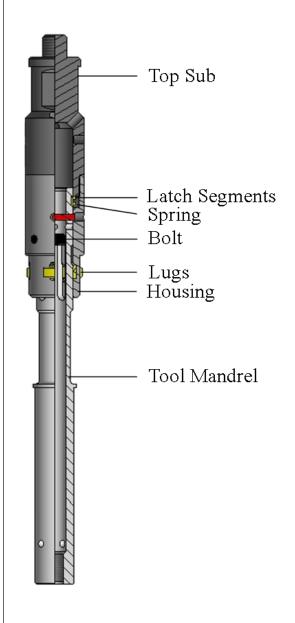

## B & T RX RUNNING TOOL

## ASSEMBLY DESCRIPTION

The B & T RX Running Tool is used to set B & T R / RN Locks and B & T X / XN Locks in their respective Landing Nipples. The B & T RX Running Tool is able to deploy the locks with their keys maintained in whichever position the operator requires.

The shear pin in the B & T RX Running Tool allows the operator to accurately determine that the lock has been properly set in the top of the Landing Nipple.