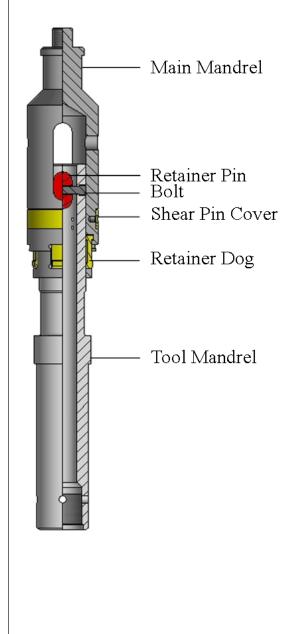

## ASSEMBLY DESCRIPTION

The B & T RXN Running Tool is used to set B & T R / RN Locks and B & T X / XN Locks in their respective Landing Nipples. The B & T RXN Running Tool is able to deploy the locks with their Keys maintained in whichever position the operator requires.

The Shear Pin in the B & T RXN Running Tool allows the operator to accurately determine that the lock has been properly set in the top of the Landing Nipple.

The B & T RXN Running Tool is very similar to the RX Running Tool, except that the RXN Running Tool utilizes Retainer Dogs rather than Lug Segments to attach to the lock.