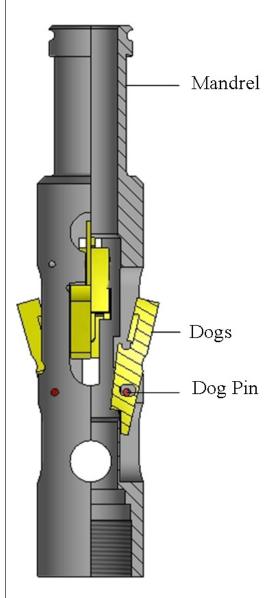

## ASSEMBLY DESCRIPTION

The B & T S Lock has four locking Dogs. Two of these Dogs face upward and prevent the assembly from moving upward. The other two Dogs face downward and prevent downward movement without needing a No-Go shoulder.