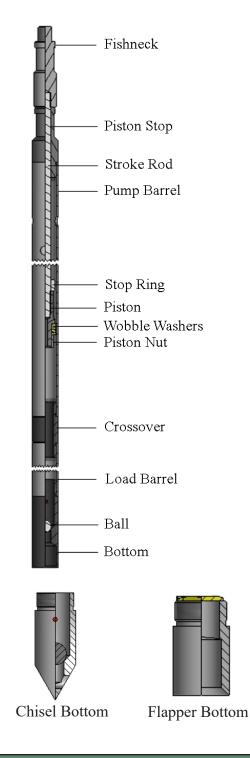

## ASSEMBLY DESCRIPTION

The Sand Bailer / Pump Bailer is a 2 piece pump action bailer, designed to remove sand and small debris in the tubing string through the upward stroking motion of the pump section. Debris is sucked into the Load Barrel as the assembly is jarred up. The main distinguishing component of the Sand Bailer / Pump Bailer is its Wobble Washer.