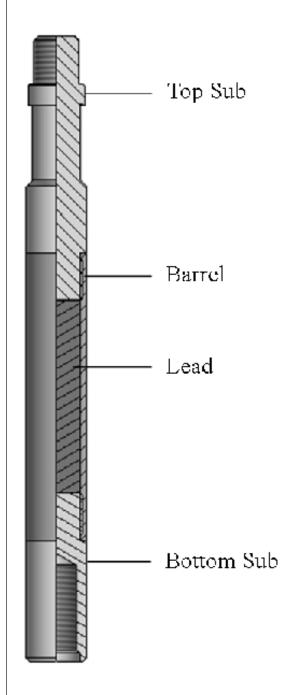

## STEM (LEADED)

## ASSEMBLY DESCRIPTION

Stem is used to add weight to the tool string to counteract upward well bore pressure. This allows easy descent of the tool string. It is also used to increase the jarring effect of Link Jars and Tubular Jars.

A Leaded Stem adds more weight per piece than the standard Stem due to the increased density of the lead Core.