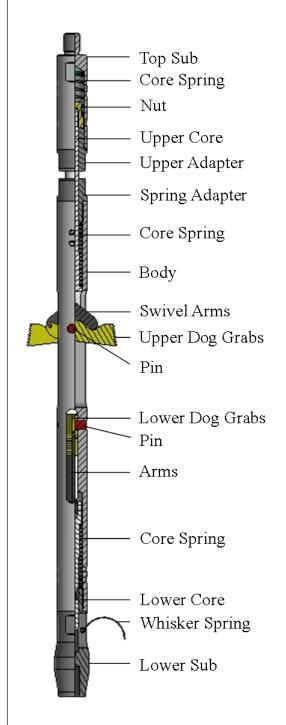

## ASSEMBLY DESCRIPTION

The Whiskered Bomb Hanger can be used to set downhole pressure gauges. The lower Dogs are held in a retracted position by a spring. As the tool is lowered the spring follows the tubing wall until the tool exits the tubing. This then allows the spring to push the Dogs out and set the Whiskered Bomb Hanger.