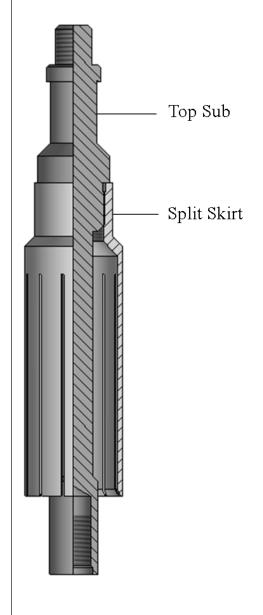

## ASSEMBLY DESCRIPTION

The Wireline Finder is used to bend or ball the uppermost part of the wire so that retrieving applications may be used. There are internal threads at the base of the Top Sub that allow a Center Spear, or Wireline Grab to be utilized.

B & T is able to produce a wide variety of Split Skirt O.D. sizes in order to meet customer requirements and specifications.