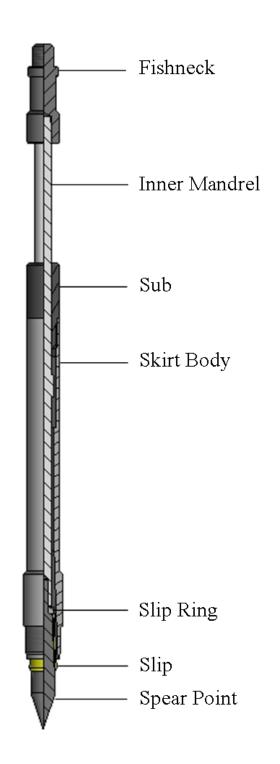

## ASSEMBLY DESCRIPTION

The Wireline Retriever is designed to retrieve broken or cut slickline from the tubing. It locates and balls the broken wire with the Skirt Body. Pulling up on the Wireline Retriever traps the broken line within the tool with the use of the wedges.

B & T is able to produce a wide variety of Skirt Body O.D. sizes in order to exceed customer requirements and specifications.