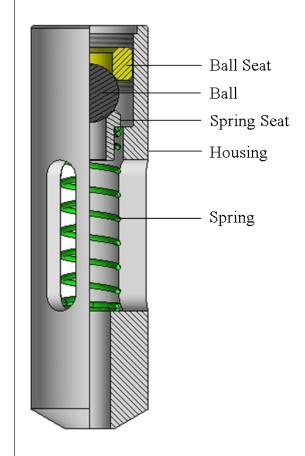

## ASSEMBLY DESCRIPTION

The B & T XR Pump Thru Plug is a Ball, Seat, and Spring style pump thru plug. It is used in conjunction with Locks and other equalizing devices. The B & T XR Pump Thru Plug holds pressure from below.

An equalizing Prong is used to knock the collet of the XX or RR Equalizing Sub off seat which then allows pressure equalization.