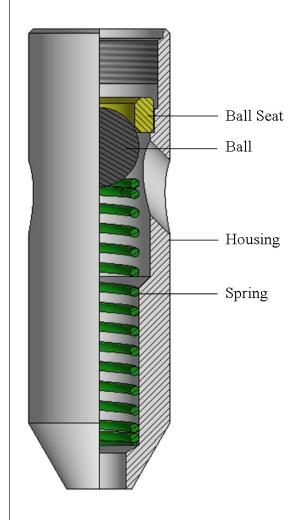

## ASSEMBLY DESCRIPTION

The B & T XR Pump Thru Plug is a Ball, Seat, and Spring style pump thru plug. It is used in conjunction with Locks and other equalizing devices. The B & T XR Pump Thru Plug holds pressure from below.